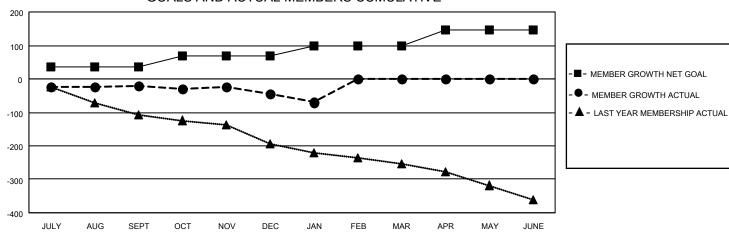

| Members               |                                                      |                                                  |  |  |  |  |  |  |  |
|-----------------------|------------------------------------------------------|--------------------------------------------------|--|--|--|--|--|--|--|
| RESULTS FOR 2021-2022 |                                                      |                                                  |  |  |  |  |  |  |  |
| R GROWTH NET          | MEMBER GROWTH                                        | DROPPED                                          |  |  |  |  |  |  |  |
| GOAL                  | ACTUAL                                               | MEMBERS ACTUAL                                   |  |  |  |  |  |  |  |
|                       |                                                      | (including transfers)                            |  |  |  |  |  |  |  |
| 35                    | 78                                                   | 83                                               |  |  |  |  |  |  |  |
| 35                    | 78                                                   | 99                                               |  |  |  |  |  |  |  |
| 28                    | 33                                                   | 50                                               |  |  |  |  |  |  |  |
| 48                    | 0                                                    | 0                                                |  |  |  |  |  |  |  |
|                       | RESULTS F<br>ER GROWTH NET<br>GOAL<br>35<br>35<br>28 | ### GROWTH NET GOAL MEMBER GROWTH ACTUAL  ### 35 |  |  |  |  |  |  |  |

## GOALS AND ACTUAL MEMBERS CUMULATIVE

| DROPPED CLUBS: 3 |     | 60 CLUBS OF 143 ADDED 1 OR<br>MORE NEW MEMBERS | GENDER DISTRIBUTION               |                |
|------------------|-----|------------------------------------------------|-----------------------------------|----------------|
|                  |     |                                                | MALE                              | 2,114 (66.71%) |
|                  |     |                                                | FEMALE                            | 1,055 (33.29%) |
| DROPPED MEMBERS  |     |                                                | NON BINARY                        | 0 (0.00%)      |
| DECEASED         | 27  |                                                | PREFER NOT TO ANSWER              | 0 (0.00%)      |
| CLUB CANCELLED   | 21  |                                                | TOTAL FAMILY LINIT MEMBERS        | 416            |
| OTHER            | 184 | CLICK HERE FOR CUMULATIVE                      | TOTAL FAMILY UNIT MEMBERS 416     |                |
| TOTAL            | 232 | MEMBERSHIP DATA                                | FAMILY MEMBERS PAYING HAL<br>DUES | F 210          |