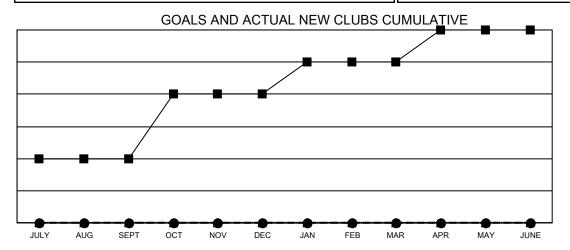

## Multiple District 3

**LOCATION: OKLAHOMA** 

| Clubs                 |               |           |               |  |  |  |  |  |
|-----------------------|---------------|-----------|---------------|--|--|--|--|--|
| RESULTS FOR 2021-2022 |               |           |               |  |  |  |  |  |
| QUARTER               | NEW CLUB GOAL | NEW CLUBS | DROPPED CLUBS |  |  |  |  |  |
| JULY/AUG/SEPT         | 2             | 0         | 1             |  |  |  |  |  |
| OCT/NOV/DEC           | 2             | 0         | 2             |  |  |  |  |  |
| JAN/FEB/MAR           | 1             | 0         | 0             |  |  |  |  |  |
| APR/MAY/JUNE          | 1             | 0         | 0             |  |  |  |  |  |

■ - CURRENT YEAR GOALS FOR NEW CLUBS

- ■ - CURRENT YEAR ACTUAL NEW CLUBS

- ▲ - LAST YEAR ACTUAL NEW CLUBS